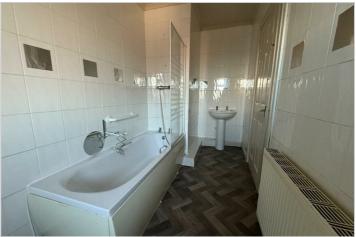

#### BATHROOM

The bathroom is equipped with everything you need. The three-piece suite includes a comfortable paneled bath for relaxing, a handy basin for washing up, and a low-level toilet for convenience. A UPVC double-glazed window brings in plenty of light, while the radiator keeps the space warm and inviting. Plus, the linoleum flooring is easy to clean and maintain.