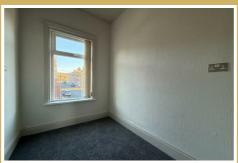

#### **BEDROOM THREE**

The third bedroom is the smallest of the three and comfortably fits a single bed with space for storage units. This room also benefits from new carpet, white walls and radiator.