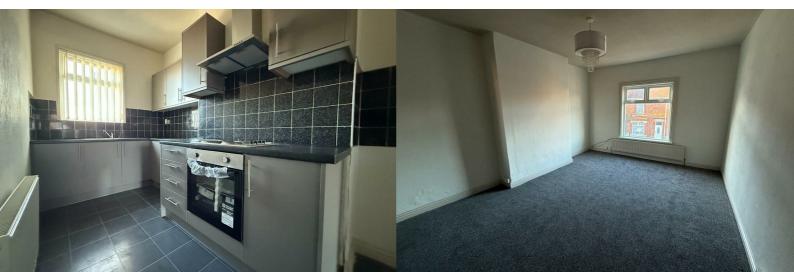

#### RECEPTION ROOM

The expansive reception room bathes in natural light pouring in through the oversized UPVC double-glazed window that dominates the front aspect. The brilliant white walls reflect the sunlight, creating a warm and inviting atmosphere. Underfoot, the plush grey carpet adds a touch of sophistication and comfort.

#### **KITCHEN**

The kitchen has been beautifully renovated with sleek grey high gloss wall, base, and drawer units that reflect light and create a modern ambiance. The room is equipped with a built-in electric oven, hob, and extractor fan, perfect for culinary creations. A large UPVC double glazed window at the rear allows natural light to flood in, offering stunning views while you cook.