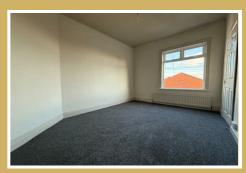

#### RECEPTION ROOM

The expansive reception room bathes in natural light pouring in through the oversized UPVC double-glazed window that dominates the front aspect. The brilliant white walls reflect the sunlight, creating a warm and inviting atmosphere. Underfoot, the plush grey carpet adds a touch of sophistication and comfort.